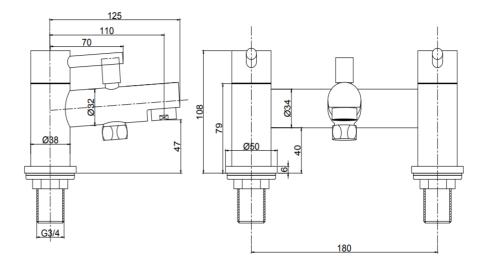

## PRODUCT SPECIFICATION

Product Code: 9093

Finish: Chrome

Description: Bath Shower Mixer

Inlet Connections: 3/4 BSP

Construction: Body: Brass

Handle: Zinc

Cartridge: G3/4 quarter turn cartridge

Gross Weight (kg): 2.15