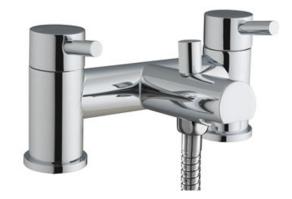

## Harrow 9093

## BATH SHOWER MIXER - CHROME

## PRODUCT SPECIFICATION

Product Code: 9093

Finish: Chrome

Description: Bath Shower Mixer

Inlet Connections: 3/4 BSP

Construction: Body: Brass

Handle: Zinc

Cartridge: G3/4 quarter turn cartridge