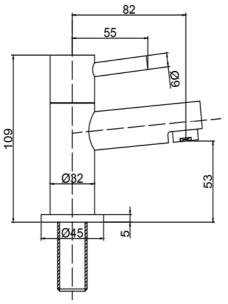

## PRODUCT SPECIFICATION

| Product Code:      | 9094                        |
|--------------------|-----------------------------|
| Finish:            | Chrome                      |
| Description:       | Basin taps                  |
| Inlet Connections: | 1/2 BSP                     |
| Construction:      | Body: Brass                 |
|                    | Handle: Zinc                |
| Cartridge:         | G1/2 quarter turn cartridge |
| Gross Weight (kg): | 1.085                       |