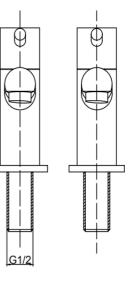

## PRODUCT SPECIFICATION

| Product Code:      | 9094                        |
|--------------------|-----------------------------|
| Finish:            | Chrome                      |
| Description:       | Basin taps                  |
| Inlet Connections: | 1/2 BSP                     |
| Construction:      | Body: Brass                 |
|                    | Handle: Zinc                |
| Cartridge:         | G1/2 quarter turn cartridge |
| Gross Weight (kg): | 1.085                       |