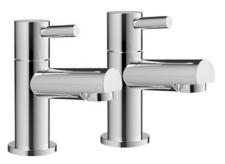

## Harrow 9094 BASIN TAPS - CHROME

## PRODUCT SPECIFICATION

| Product Code:      | 9094                        |
|--------------------|-----------------------------|
| Finish:            | Chrome                      |
| Description:       | Basin taps                  |
| Inlet Connections: | 1/2 BSP                     |
| Construction:      | Body: Brass                 |
|                    | Handle: Zinc                |
| Cartridge:         | G1/2 quarter turn cartridge |
| Gross Weight (kg): | 1.085                       |