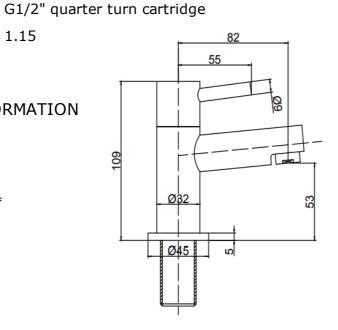

## Harrow 9095 BATH TAPS - CHROME

## PRODUCT SPECIFICATION

| Product Code: | 9095 |
|---------------|------|
| E: · I        |      |

| Finish: | Chrome |
|---------|--------|
|         |        |

Description: Bath taps

Inlet Connections: 3/4 BSP

Construction: Body: Brass

Handle: Zinc

Cartridge: G

Gross Weight (kg): 1.15