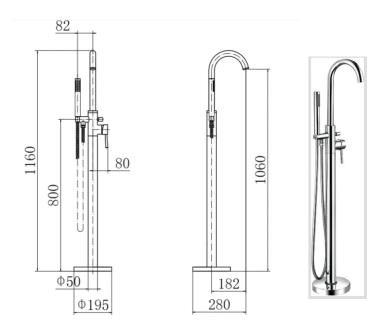

### PRODUCT SPECIFICATION

Product Code: 9096

Finish: Chrome

Description: Free Standing Bath Shower Mixer

Inlet Connections: M10\*1\*1/2\*910

Construction: Body: Brass

Handle: Zinc

Cartridge: 40mm ceramic cartridge