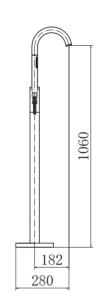

#### PRODUCT SPECIFICATION

Product Code: 9096BL

Finish: Matt Black

Description: Free Standing Bath Shower Mixer

Inlet Connections: M10\*1\*1/2\*910

Construction: Body: Brass

Handle: Zinc

Cartridge: 40mm ceramic cartridge

Gross Weight (kg): 5.463

#### ADDITIONAL INFORMATION

· Matt black finish

· Flexible inlets

· 2 year guarantee\*