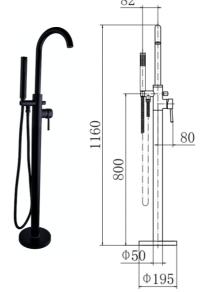

#### PRODUCT SPECIFICATION

Product Code: 9096BL

Finish: Matt Black

Description: Free Standing Bath Shower Mixer

Inlet Connections: M10\*1\*1/2\*910

Construction: Body: Brass

Handle: Zinc

Cartridge: 40mm ceramic cartridge

Gross Weight (kg): 5.463

#### ADDITIONAL INFORMATION

· Matt black finish

· Flexible inlets

· 2 year guarantee\*