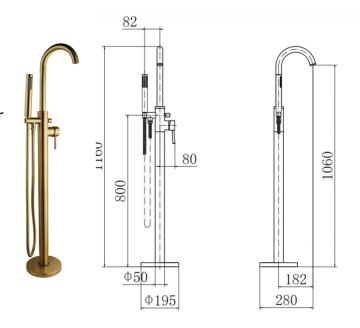

#### PRODUCT SPECIFICATION

Product Code: 9096BRS

Finish: Brushed Brass

Description: Free Standing Bath Shower Mixer

Inlet Connections: M10\*1\*1/2\*910

Construction: Body: Brass

Handle: Zinc

Cartridge: 40mm ceramic cartridge