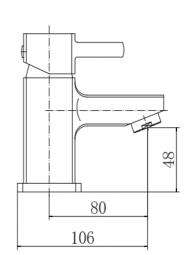

### PRODUCT SPECIFICATION

Product Code: 9097

Finish: Chrome

Description: Mini Mono Basin Mixer + Click Clack

Inlet Connections: M10\*1\*1/2\*400

Construction: Body: Brass

Handle: Zinc

Cartridge: 35mm ceramic cartridge