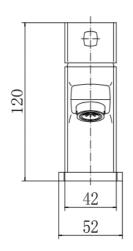

### PRODUCT SPECIFICATION

Product Code: 9097

Finish: Chrome

Description: Mini Mono Basin Mixer + Click Clack

Inlet Connections: M10\*1\*1/2\*400

Construction: Body: Brass

Handle: Zinc

Cartridge: 35mm ceramic cartridge