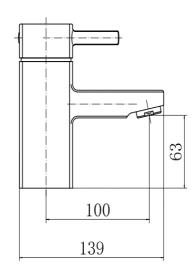

#### PRODUCT SPECIFICATION

Product Code: 9098

Finish: Chrome

Description: Mono Basin Mixer + Click Clack

Inlet Connections: M10\*1\*1/2\*400

Construction: Body: Brass

Handle: Zinc

Cartridge: 40mm ceramic cartridge

Gross Weight (kg): 0.873