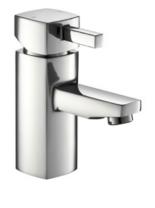

# MONO BASIN MIXER - CHROME

#### PRODUCT SPECIFICATION

Product Code: 9098

Finish: Chrome

Description: Mono Basin Mixer + Click Clack

Inlet Connections: M10\*1\*1/2\*400

Construction: Body: Brass

Handle: Zinc

Cartridge: 40mm ceramic cartridge

#### ADDITIONAL INFORMATION

· Chrome finish

· With click-clack waste

· Flexible inlets

· 10 year guarantee\*