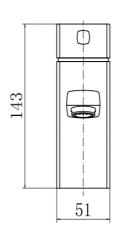

#### PRODUCT SPECIFICATION

Product Code: 9098

Finish: Chrome

Description: Mono Basin Mixer + Click Clack

Inlet Connections: M10\*1\*1/2\*400

Construction: Body: Brass

Handle: Zinc

Cartridge: 40mm ceramic cartridge

Gross Weight (kg): 0.873