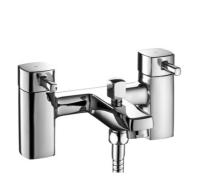

# Holborn 9100 BATH SHOWER MIXER - CHROME

BY CAVALIER BATHROOMS

### PRODUCT SPECIFICATION

| Product Code:      | 9100                        |
|--------------------|-----------------------------|
| Finish:            | Chrome                      |
| Description:       | Bath Shower Mixer           |
| Inlet Connections: | 3/4 BSP                     |
| Construction:      | Body: Brass                 |
|                    | Handle: Zinc                |
|                    | Handset: ABS                |
|                    | Hose: SS                    |
| Cartridge:         | G3/4 quarter turn cartridge |
| Gross Weight (kg): | 1.972                       |

#### ADDITIONAL INFORMATION

- · Chrome finish
- Back nut
- Comes with shower kit and wall bracket
- · 10 year guarantee\*