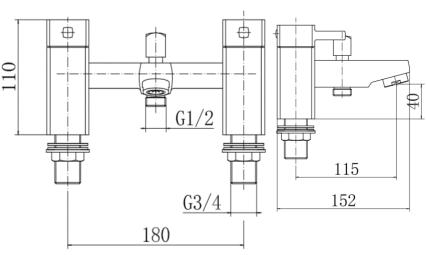

### PRODUCT SPECIFICATION

| Product Code:      | 9100                        |
|--------------------|-----------------------------|
| Finish:            | Chrome                      |
| Description:       | Bath Shower Mixer           |
| Inlet Connections: | 3/4 BSP                     |
| Construction:      | Body: Brass                 |
|                    | Handle: Zinc                |
|                    | Handset: ABS                |
|                    | Hose: SS                    |
| Cartridge:         | G3/4 quarter turn cartridge |
| Gross Weight (kg): | 1.972                       |