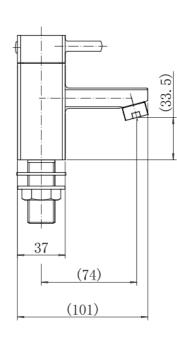

### PRODUCT SPECIFICATION

Product Code: 9101

Finish: Chrome

Description: Basin Pillar Taps

Inlet Connections: G 1/2"

Construction: Body: Brass

Handle: Zinc

Cartridge: G1/2 quarter turn cartridge