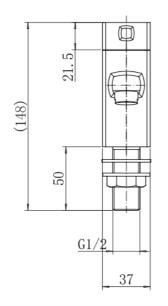

### PRODUCT SPECIFICATION

Product Code: 9101

Finish: Chrome

Description: Basin Pillar Taps

Inlet Connections: G 1/2"

Construction: Body: Brass

Handle: Zinc

Cartridge: G1/2 quarter turn cartridge