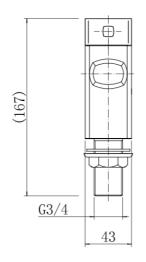

### PRODUCT SPECIFICATION

Product Code: 9102

Finish: Chrome

Description: Bath Pillar Taps

Inlet Connections: G 3/4"

Construction: Body: Brass

Handle: Zinc

Cartridge: G3/4 quarter turn cartridge

Gross Weight (kg): 1.483