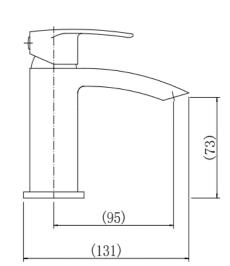

# MINI MONO BASIN MIXER - CHROME

### PRODUCT SPECIFICATION

Product Code: 9104

Finish: Chrome

Description: Mini Mono Basin Mixer + Click Clack

Inlet Connections: M10\*1\*1/2\*400

Construction: Body: Brass

Handle: Zinc

Cartridge: 30mm ceramic cartridge