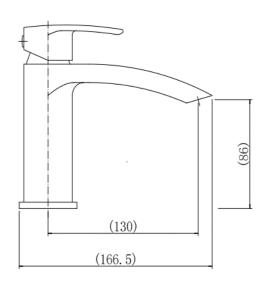

#### PRODUCT SPECIFICATION

Product Code: 9105

Finish: Chrome

Description: Mono Basin Mixer + Click Clack

Inlet Connections: M10\*1\*1/2\*400

Construction: Body: Brass

Handle: Zinc

Cartridge: 35mm ceramic cartridge

Gross Weight (kg): 0.742

· Chrome finish

· With click-clack waste

· Flexible inlets

· 10 year guarantee\*