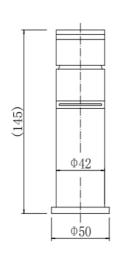

#### PRODUCT SPECIFICATION

Product Code: 9105

Finish: Chrome

Description: Mono Basin Mixer + Click Clack

Inlet Connections: M10\*1\*1/2\*400

Construction: Body: Brass

Handle: Zinc

Cartridge: 35mm ceramic cartridge

Gross Weight (kg): 0.742

· Chrome finish

· With click-clack waste

· Flexible inlets

· 10 year guarantee\*