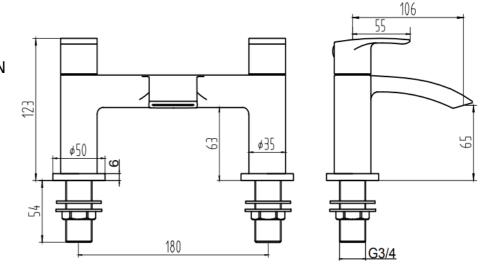

## Portobello 9107 BATH FILLER - CHROME

## PRODUCT SPECIFICATION

Product Code: 9107

Finish: Chrome

Description: Bath Filler

Inlet Connections: 3/4 BSP

Construction: Body: Brass

Handle: Zinc

Cartridge: G3/4" quarter turn cartridge