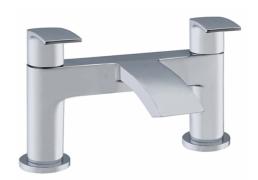

## Portobello 9107 BATH FILLER - CHROME

## PRODUCT SPECIFICATION

Product Code: 9107

Finish: Chrome

Description: Bath Filler

Inlet Connections: 3/4 BSP

Construction: Body: Brass

Handle: Zinc

Cartridge: G3/4" quarter turn cartridge