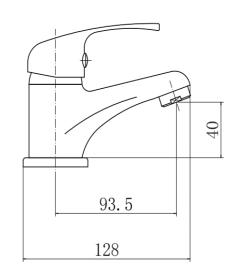

#### PRODUCT SPECIFICATION

Product Code: 9112

Finish: Chrome

Description: Mono Basin Mixer + Click Clack

Inlet Connections: M10\*1\*1/2\*400

Construction: Body: Brass

Handle: Zinc

Cartridge: 35mm ceramic cartridge