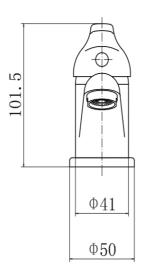

#### PRODUCT SPECIFICATION

Product Code: 9112

Finish: Chrome

Description: Mono Basin Mixer + Click Clack

Inlet Connections: M10\*1\*1/2\*400

Construction: Body: Brass

Handle: Zinc

Cartridge: 35mm ceramic cartridge