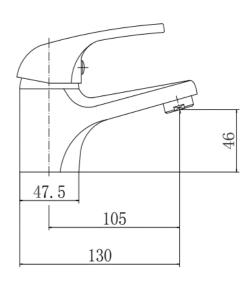

#### PRODUCT SPECIFICATION

Product Code: 9113-WRAS

Finish: Chrome

Description: Mono Basin Mixer + Click Clack

Inlet Connections: M10\*1\*1/2\*400

Construction: Body: Brass

Handle: Zinc

Cartridge: 40mm ceramic cartridge