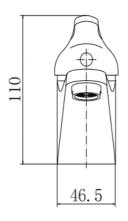

#### PRODUCT SPECIFICATION

Product Code: 9113-WRAS

Finish: Chrome

Description: Mono Basin Mixer + Click Clack

Inlet Connections: M10\*1\*1/2\*400

Construction: Body: Brass

Handle: Zinc

Cartridge: 40mm ceramic cartridge