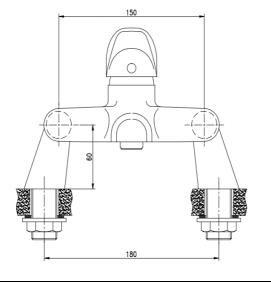

## PRODUCT SPECIFICATION

Product Code: 9115

Finish: Chrome

Description: Bath Filler

Inlet Connections: 3/4 BSP

Construction: Body: Brass

Handle: Zinc

Cartridge: 40mm cartridge