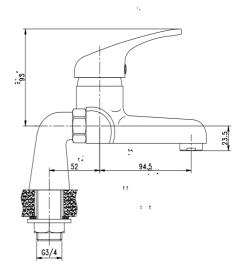

## PRODUCT SPECIFICATION

Product Code: 9115

Finish: Chrome

Description: Bath Filler

Inlet Connections: 3/4 BSP

Construction: Body: Brass

Handle: Zinc

Cartridge: 40mm cartridge