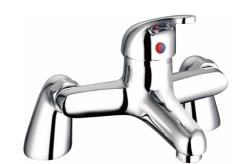

## **Conway 9115**BATH FILLER - CHROME

## PRODUCT SPECIFICATION

Product Code: 9115

Finish: Chrome

Description: Bath Filler

Inlet Connections: 3/4 BSP

Construction: Body: Brass

Handle: Zinc

Cartridge: 40mm cartridge