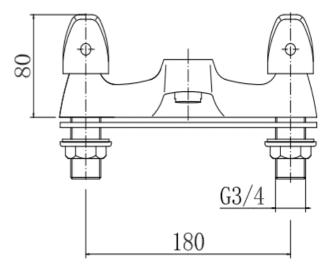

### PRODUCT SPECIFICATION

| Product Code:      | 9115D-WRAS                  |
|--------------------|-----------------------------|
| Finish:            | Chrome                      |
| Description:       | Deck Mounted Bath Filler    |
| Inlet Connections: | 3/4 BSP                     |
| Construction:      | Body: Brass                 |
|                    | Handle: Zinc                |
| Cartridge:         | G3/4 quarter turn cartridge |
| Gross Weight (kg): | 1.434                       |