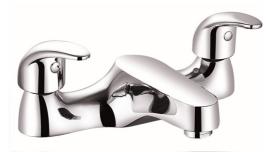

# Conway 9115D-WRAS DECK MOUNTED BATH FILLER -CHROME

BY CAVALIER BATHROOMS

### PRODUCT SPECIFICATION

| Product Code:      | 9115D-WRAS                  |
|--------------------|-----------------------------|
| Finish:            | Chrome                      |
| Description:       | Deck Mounted Bath Filler    |
| Inlet Connections: | 3/4 BSP                     |
| Construction:      | Body: Brass                 |
|                    | Handle: Zinc                |
| Cartridge:         | G3/4 quarter turn cartridge |
| Gross Weight (kg): | 1.434                       |

#### ADDITIONAL INFORMATION

- · Chrome finish
- Back nut
- · 10 year guarantee\*