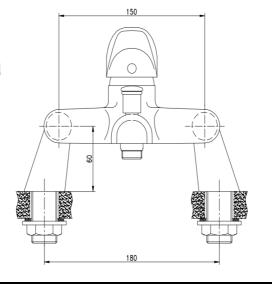

## PRODUCT SPECIFICATION

Product Code: 9116

Finish: Chrome

Description: Bath Shower Mixer

Inlet Connections: 3/4 BSP

Construction: Body: Brass

Handle: Zinc

Cartridge: 40mm cartridge