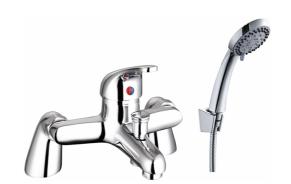

## BATH AND SHOWER MIXER - CHROME

## PRODUCT SPECIFICATION

Product Code: 9116

Finish: Chrome

Description: Bath Shower Mixer

Inlet Connections: 3/4 BSP

Construction: Body: Brass

Handle: Zinc

Cartridge: 40mm cartridge