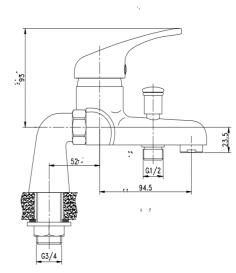

## PRODUCT SPECIFICATION

Product Code: 9116

Finish: Chrome

Description: Bath Shower Mixer

Inlet Connections: 3/4 BSP

Construction: Body: Brass

Handle: Zinc

Cartridge: 40mm cartridge