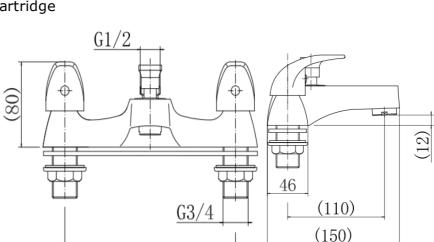

#### PRODUCT SPECIFICATION

Product Code: 9116D-WRAS

Finish: Chrome

Description: Deck Mounted Bath Shower Mixer

Inlet Connections: 3/4 BSP

Construction: Body: Brass

Handle: Zinc

Handset: ABS

Hose: SS

Cartridge: G3/4 quarter turn cartridge

Gross Weight (kg): 1.765