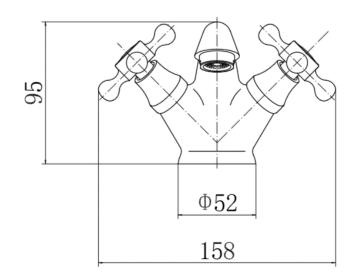

# **Kingsbury 9121**

## MONO BASIN MIXER - CHROME

#### PRODUCT SPECIFICATION

Product Code: 9121

Finish: Chrome

Description: Mono Basin Mixer

Inlet Connections: M10\*1\*1/2\*400

Construction: Body: Brass

Handle: Zinc

Cartridge: G1/2 quarter turn cartridge