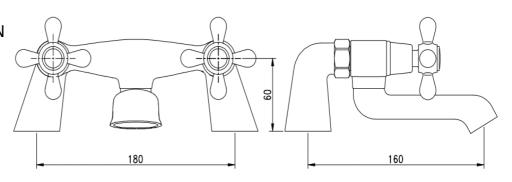

## **Kingbury 9123**BATH FILLER - CHROME

## PRODUCT SPECIFICATION

Product Code: 9123

Finish: Chrome

Description: Bath Filler

Inlet Connections: 3/4 BSP

Construction: Body: Brass

Handle: Zinc

Cartridge: G1/2 quarter turn cartridge