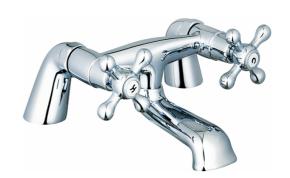

## **Kingbury 9123**BATH FILLER - CHROME

## PRODUCT SPECIFICATION

Product Code: 9123

Finish: Chrome

Description: Bath Filler

Inlet Connections: 3/4 BSP

Construction: Body: Brass

Handle: Zinc

Cartridge: G1/2 quarter turn cartridge