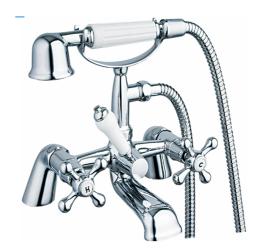

## **Kingbury 9124**BATH SHOWER MIXER - CHROME

## PRODUCT SPECIFICATION

Product Code: 9124

Finish: Chrome

Description: Bath Shower Mixer

Inlet Connections: 3/4 BSP

Construction: Body: Brass

Handle: Zinc

Cartridge: G1/2 quarter turn cartridge