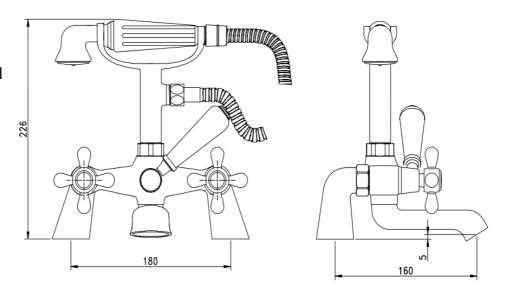

## **Kingbury 9124**BATH SHOWER MIXER - CHROME

## PRODUCT SPECIFICATION

Product Code: 9124

Finish: Chrome

Description: Bath Shower Mixer

Inlet Connections: 3/4 BSP

Construction: Body: Brass

Handle: Zinc

Cartridge: G1/2 quarter turn cartridge