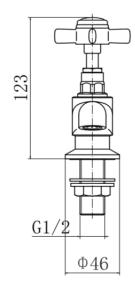

#### PRODUCT SPECIFICATION

Product Code: 9133

Finish: Chrome

Description: Basin Pillar Taps

Inlet Connections: G 1/2"

Construction: Body: Brass

Handle: Zinc

Cartridge: G1/2 quarter turn cartridge