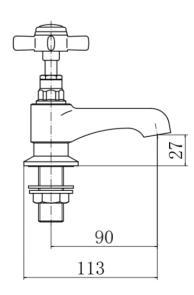

#### PRODUCT SPECIFICATION

Product Code: 9133

Finish: Chrome

Description: Basin Pillar Taps

Inlet Connections: G 1/2"

Construction: Body: Brass

Handle: Zinc

Cartridge: G1/2 quarter turn cartridge