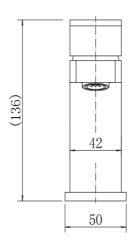

# Hadley 9136-WRAS

# MONO BASIN MIXER - CHROME

#### PRODUCT SPECIFICATION

Product Code: 9136-WRAS

Finish: Chrome

Description: Mono Basin Mixer + Click Clack

Inlet Connections: M10\*1\*1/2\*400

Construction: Body: Brass

Handle: Zinc

Cartridge: 35mm ceramic cartridge

Gross Weight (kg): 1.157



· Chrome finish

· With click-clack waste

· Flexible inlets

· 10 year guarantee\*







# WORKING PRESSURES (bar,

| Min Pressure | Max Pressure | Best Performance |
|--------------|--------------|------------------|
| 0.2 bar      | 5 bar        | 2 bar            |

# FLOW RATES (litres per minute)

| 0.5 Bar | 1 Bar | 3 Bar |
|---------|-------|-------|
| 9.2     | 13    | 22.1  |

<sup>\*</sup> For full details of our guarantee please refer to our website. Our products are backed by a 10 year guarantee, this is only valid to customers who complete and submit the online Niagara® Guarantee Registration Form within 30 days of installation. Please note that products with finishes other than Chrome are guaranteed for 2 years only. To register and activate your guarantee visit: www.cavalierbathrooms.co.uk