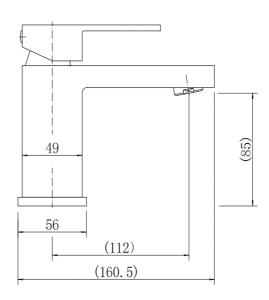

# Hadley 9136-WRAS

# MONO BASIN MIXER - CHROME

#### PRODUCT SPECIFICATION

Product Code: 9136-WRAS

Finish: Chrome

Description: Mono Basin Mixer + Click Clack

Inlet Connections: M10\*1\*1/2\*400

Construction: Body: Brass

Handle: Zinc

Cartridge: 35mm ceramic cartridge

Gross Weight (kg): 1.157



· Chrome finish

· With click-clack waste

· Flexible inlets

· 10 year guarantee\*







# WORKING PRESSURES (bar,

| Min Pressure | Max Pressure | Best Performance |
|--------------|--------------|------------------|
| 0.2 bar      | 5 bar        | 2 bar            |

# FLOW RATES (litres per minute)

| 0.5 Bar | 1 Bar | 3 Bar |
|---------|-------|-------|
| 9.2     | 13    | 22.1  |

<sup>\*</sup> For full details of our guarantee please refer to our website. Our products are backed by a 10 year guarantee, this is only valid to customers who complete and submit the online Niagara® Guarantee Registration Form within 30 days of installation. Please note that products with finishes other than Chrome are guaranteed for 2 years only. To register and activate your guarantee visit: www.cavalierbathrooms.co.uk