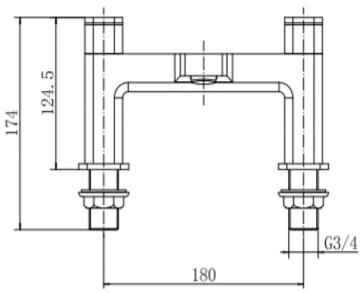

#### PRODUCT SPECIFICATION

| Product Code:      | 9137                        |
|--------------------|-----------------------------|
| Finish:            | Chrome                      |
| Description:       | Bath Filler                 |
| Inlet Connections: | 3/4 BSP                     |
| Construction:      | Body: Brass                 |
|                    | Handle: Zinc                |
| Cartridge:         | G3/4 quarter turn cartridge |
| Gross Weight (kg): | 2.097                       |