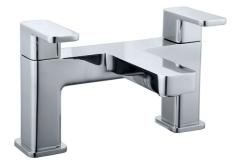

# Hadley 9137 BATH FILLER - CHROME

#### PRODUCT SPECIFICATION

| Product Code:      | 9137                        |
|--------------------|-----------------------------|
| Finish:            | Chrome                      |
| Description:       | Bath Filler                 |
| Inlet Connections: | 3/4 BSP                     |
| Construction:      | Body: Brass                 |
|                    | Handle: Zinc                |
| Cartridge:         | G3/4 quarter turn cartridge |
| Gross Weight (kg): | 2.097                       |