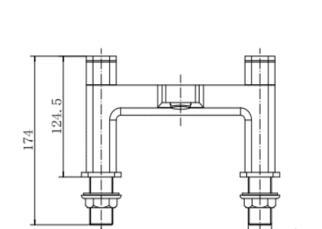

### PRODUCT SPECIFICATION

Product Code: 9137BRS

Finish: Brushed Brass

Description: Bath Filler Inlet Connections: 3/4 BSP

Construction: Body: Brass

Handle: Zinc

Cartridge: G3/4 quarter turn cartridge

Gross Weight (kg): 2.097

#### ADDITIONAL INFORMATION

· Brushed brass finish

Back nut

· 2 year guarantee\*

180