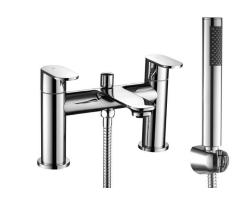

# 9142 BATH SHOWER MIXER - CHROME

### PRODUCT SPECIFICATION

Product Code: 9142 Finish: Chrome

Product Type: Bath Shower Mixer

Inlet Connections: 3/4 BSP
Construction: Body: Brass
Handle: Zinc

Handset: ABS

Hose: SS

Gross Weight (kg): 2.1

### ADDITIONAL INFORMATION

- Chromed finish
- · Comes with shower kit and wall bracket
- 10 year guarantee