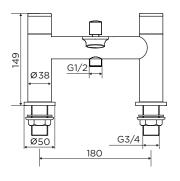

### PRODUCT SPECIFICATION

Product Code: 9142 Finish: Chrome

Product Type: Bath Shower Mixer

Inlet Connections: 3/4 BSP
Construction: Body: Brass
Handle: Zinc

Handset: ABS

Hose: SS

Gross Weight (kg): 2.1