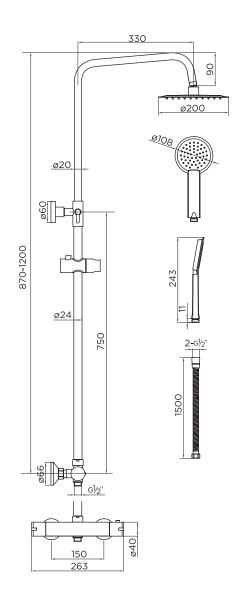

# 9301 ROUND SHOWER SET

#### PRODUCT SPECIFICATION

Product Code: 9301 Finish: Chrome

Product Type: Contemporary Shower

Construction: Body: Brass, Handles: ABS, Riser: SS,

Handset: ABS, Top Head: SS, Hose: SS

Cartridge Type: Thermostatic cartridge and divertor

Inlet Connections: 3/4" BSP Outlet Connections: 1/2"BSP

Fitting Dimensions: 150mm inlet centres

Gross Weight (kg): 4.4