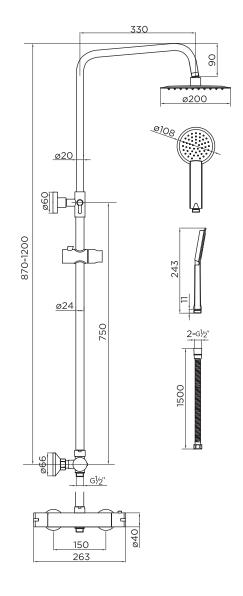

# 9301BL ROUND SHOWER SET

#### PRODUCT SPECIFICATION

Product Code: 9301BL Finish: Matt Black

Product Type: Contemporary Shower

Construction: Body: Brass, Handles: ABS, Riser: SS,

Handset: ABS, Top Head: SS, Hose: SS

Cartridge Type: Thermostatic cartridge and divertor

Inlet Connections: 3/4" BSP
Outlet Connections: 1/2"BSP

Fitting Dimensions: 150mm inlet centres

Gross Weight (kg): 4.4