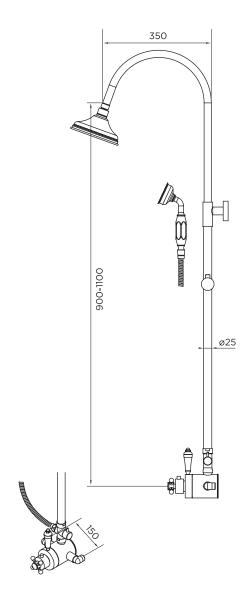

#### PRODUCT SPECIFICATION

Product Code: 9303 Finish: Chrome

**Product Type:** Contemporary Shower

Construction: Body: Brass, Handles: Brass, Riser: SS,

Handset: Brass + Ceramic, Top Head: SS,

Hose: SS, Handset Holder: ABS

Cartridge Type: Thermostatic cartridge and built-in divertor

Inlet Connections: 1/2 BSP and 15mm compression
Outlet Connections: top 3/4"BSP, bottom 1/2"BSP

Fitting Dimensions: 120mm to 180mm (150mm inlet centres)