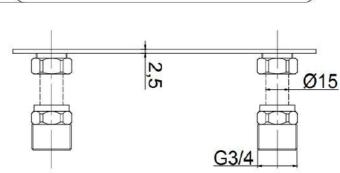

## BAR VALVE FIXING PLATE

## PRODUCT SPECIFICATION

Product Code: 9307

Description: Bar Valve Fixing Plate

Inlet Connections: 15mm

Outlet Connection: 3/4 BSP

Construction: Iron + Brass

Gross Weight (kg): 0.24