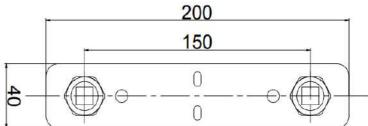

## BAR VALVE FIXING PLATE

## PRODUCT SPECIFICATION

Product Code: 9307

Description: Bar Valve Fixing Plate

Inlet Connections: 15mm

Outlet Connection: 3/4 BSP

Construction: Iron + Brass

Gross Weight (kg): 0.24