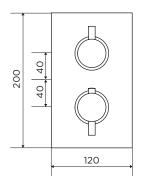

#### PRODUCT SPECIFICATION

Product Code: 9312 Finish: Chrome

Product Type: Concealed Shower Valve Cartridge Type: Thermostatic cartridge

Inlet Connections: 3/4 BSP
Outlet Connections: 3/4" BSP

Construction: Body: Brass, Handles: Zinc, Plates: SS