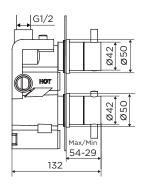

#### PRODUCT SPECIFICATION

Product Code: 9312 Finish: Chrome

Product Type: Concealed Shower Valve Cartridge Type: Thermostatic cartridge

Inlet Connections: 3/4 BSP
Outlet Connections: 3/4" BSP

Construction: Body: Brass, Handles: Zinc, Plates: SS