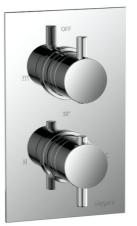

# Equate 9312 TWIN CONCEALED SHOWER VALVE CHROME

#### PRODUCT SPECIFICATION

| Product Code:       | 9312                                                      |
|---------------------|-----------------------------------------------------------|
| Finish:             | Chrome                                                    |
| Product Type:       | Twin Concealed Shower<br>Valve                            |
| Cartridge Type:     | Thermostatic Cartridge and<br>3/4" Quarter Turn Cartridge |
| Inlet Connections:  | G 3/4"                                                    |
| Outlet Connections: | G 1/2"                                                    |
| Construction:       | Body: Brass, handles: Zinc, Plate: SS                     |
| Gross Weight (kg):  | 2.377                                                     |

### ADDITIONAL INFORMATION

- Dual Control: Flow and temperature are controlled separately giving accurate control of both
- Thermostatic cartridge maintains showering temperature to +/- 2c giving a stable outlet temperature
- Automatic shut-off in the event of cold water supply failure, to prevent scalding
- Temperature factory set to a 38°C
- One outlet
- · 10 year guarantee\*