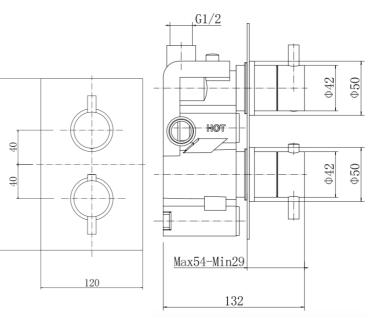

#### PRODUCT SPECIFICATION

| Product Code:       | 9312                                                      |
|---------------------|-----------------------------------------------------------|
| Finish:             | Chrome                                                    |
| Product Type:       | Twin Concealed Shower<br>Valve                            |
| Cartridge Type:     | Thermostatic Cartridge and<br>3/4" Quarter Turn Cartridge |
| Inlet Connections:  | G 3/4"                                                    |
| Outlet Connections: | G 1/2"                                                    |
| Construction:       | Body: Brass, handles: Zinc, Plate: SS                     |
| Gross Weight (kg):  | 2.377                                                     |