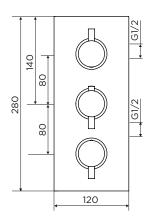

#### PRODUCT SPECIFICATION

Product Code: 9313 Finish: Chrome

Product Type: Concealed Shower Valve Cartridge Type: Thermostatic cartridge

Inlet Connections: 3/4 BSP
Outlet Connections: 3/4" BSP

Construction: Body: Brass, Handles: Zinc, Plates: SS