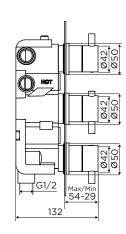

#### PRODUCT SPECIFICATION

Product Code: 9313 Finish: Chrome

Product Type: Concealed Shower Valve Cartridge Type: Thermostatic cartridge

Inlet Connections: 3/4 BSP
Outlet Connections: 3/4" BSP

Construction: Body: Brass, Handles: Zinc, Plates: SS