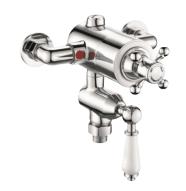

# 9326 TRADITIONAL SHOWER VALVE

#### PRODUCT SPECIFICATION

Product Code: 9326 Finish: Chrome

Product Type: Exposed wall mounting shower

Cartridge Type: Thermostatic cartridge and ceramic

flow cartridge

Inlet Connections: 3/4" Outlet Connections: 1/2"

Fitting Dimensions: 150mm centres

Construction: Body: Brass

Handles: Zinc

Gross Weight (kg): 2.344