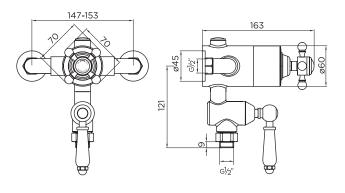

Fitting Dimensions: 150mm centres

Construction: Body: Brass

Handles: Zinc

Gross Weight (kg): 2.344