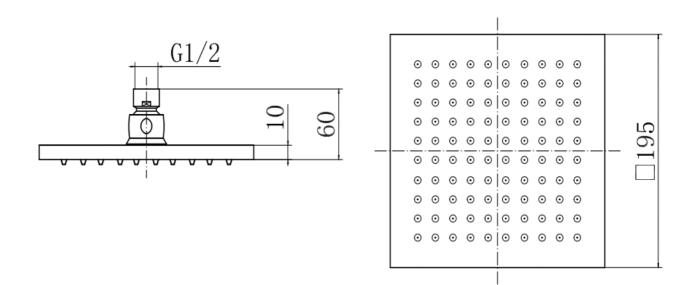

## PRODUCT SPECIFICATION

Product Code: 9331

Finish: Chrome

Description: Square Shower Head

Inlet Connections: 1/2 BSP

Construction: ABS

Gross Weight (kg): 0.35