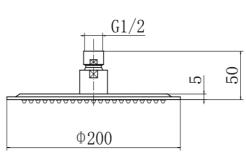

## PRODUCT SPECIFICATION

| Product Code:      | 9332BRS                    |
|--------------------|----------------------------|
| Finish:            | Brushed Brass              |
| Description:       | Slimline Round Shower Head |
| Inlet Connections: | 1/2 BSP                    |
| Construction:      | SS                         |

Products are supplied with full installation instructions and fixings. All measurements in mm and are nominal.