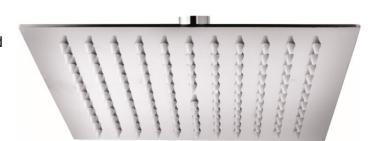

## SLIMLINE SQUARE SHOWER HEAD - CHROME

## PRODUCT SPECIFICATION

Product Code: 9333

Finish: Chrome

Description: Slimline Square Shower Head

Inlet Connections: 1/2 BSP

Construction: SS

Gross Weight (kg): 0.58