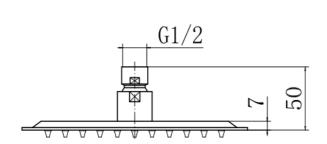

## PRODUCT SPECIFICATION

Product Code: 9333

Finish: Chrome

Description: Slimline Square Shower Head

Inlet Connections: 1/2 BSP

Construction: SS

Gross Weight (kg): 0.58