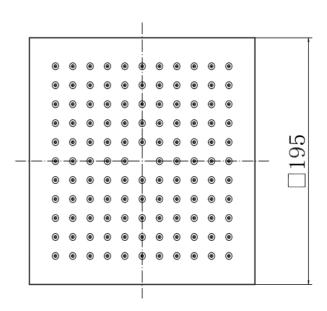

## PRODUCT SPECIFICATION

Product Code: 9333

Finish: Chrome

Description: Slimline Square Shower Head

Inlet Connections: 1/2 BSP

Construction: SS

Gross Weight (kg): 0.58