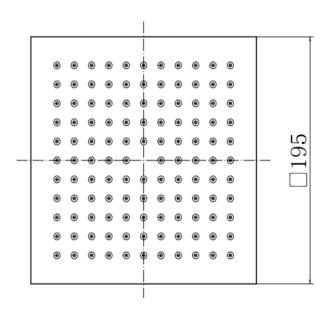

## PRODUCT SPECIFICATION

Product Code: 9333BL

Finish: Matt Black

Description: Slimline Square Shower Head

Inlet Connections: 1/2 BSP

Construction: SS

Gross Weight (kg): 0.58