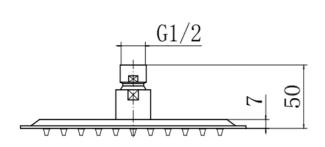

## PRODUCT SPECIFICATION

Product Code: 9333BL

Finish: Matt Black

Description: Slimline Square Shower Head

Inlet Connections: 1/2 BSP

Construction: SS

Gross Weight (kg): 0.58