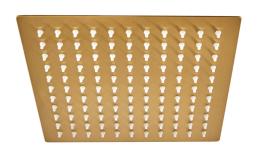

## SLIMLINE SQUARE SHOWER HEAD **BRUSHED BRASS**

## PRODUCT SPECIFICATION

Product Code: 9333BRS

Finish: **Brushed Brass** 

Description: Slimline Square Shower Head

Inlet Connections: 1/2 BSP

Construction: SS

Gross Weight (kg): 0.58

Brushed brass finish