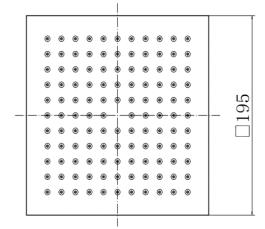

## PRODUCT SPECIFICATION

Product Code: 9333BRS

Finish: **Brushed Brass** 

Description: Slimline Square Shower Head

Inlet Connections: 1/2 BSP

Construction: SS

Gross Weight (kg): 0.58

Brushed brass finish