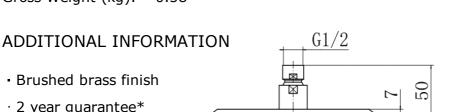

## PRODUCT SPECIFICATION

Product Code: 9333BRS

Finish: **Brushed Brass** 

Description: Slimline Square Shower Head

Inlet Connections: 1/2 BSP

Construction: SS

Gross Weight (kg): 0.58

Brushed brass finish