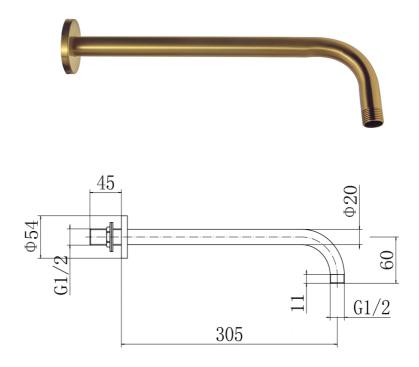

## PRODUCT SPECIFICATION

| Product Code:       | 9340BRS          |
|---------------------|------------------|
| Finish:             | Brushed Brass    |
| Description:        | Round Shower Arm |
| Inlet Connections:  | 1/2 BSP          |
| Outlet Connections: | 1/2 BSP          |
| Construction:       | SS               |
| Gross Weight (kg):  | 0.265            |
|                     |                  |