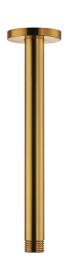

## **Equate 9342BRS**

## ROUND CEILING ARM - BRUSHED BRASS

## PRODUCT SPECIFICATION

Product Code: 9342BRS

Finish: Brushed Brass

Description: Round Ceiling Arm

Inlet Connections: 1/2 BSPOutlet Connections: 1/2 BSP

Construction: SS Gross Weight (kg): 0.192