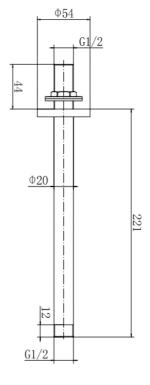

## PRODUCT SPECIFICATION

Product Code: 9342BRS

Finish: Brushed Brass

Description: Round Ceiling Arm

Inlet Connections: 1/2 BSPOutlet Connections: 1/2 BSP

Construction: SS Gross Weight (kg): 0.192