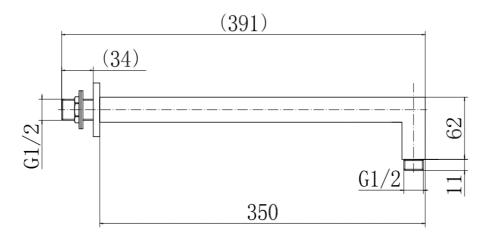

## PRODUCT SPECIFICATION

Product Code: 9343

Finish: Chrome

Description: Square Wall Mounted Shower Arm 1

Inlet Connections: 1/2 BSP
Outlet Connections: 1/2 BSP

Construction: SS
Gross Weight (kg): 0.148