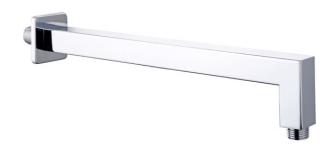

## SQUARE WALL MOUNTED SHOWER ARM 1 - CHROME

## PRODUCT SPECIFICATION

Product Code: 9343

Finish: Chrome

Description: Square Wall Mounted Shower Arm 1

Inlet Connections: 1/2 BSP
Outlet Connections: 1/2 BSP

Construction: SS
Gross Weight (kg): 0.148