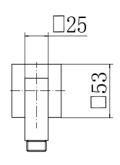

## PRODUCT SPECIFICATION

Product Code: 9343

Finish: Chrome

Description: Square Wall Mounted Shower Arm 1

Inlet Connections: 1/2 BSP
Outlet Connections: 1/2 BSP

Construction: SS
Gross Weight (kg): 0.148