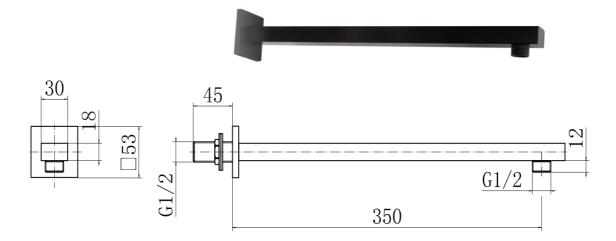

## **Observa 9344BL**

## SQUARE WALL MOUNTED SHOWER ARM 2 - BLACK

## PRODUCT SPECIFICATION

Product Code: 9344BL Finish: Matt Black

Description: Square Wall Mounted Shower Arm 2

Inlet Connections: 1/2 BSP Outlet Connections: 1/2 BSP

Construction: SS Gross Weight (kg): 0.435