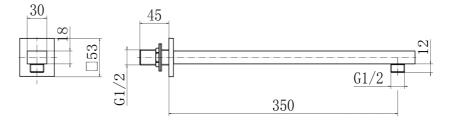

## PRODUCT SPECIFICATION

| Product Code:       | 9344BRS                          |
|---------------------|----------------------------------|
| Finish:             | Brushed Brass                    |
| Description:        | Square Wall Mounted Shower Arm 2 |
| Inlet Connections:  | 1/2 BSP                          |
| Outlet Connections: | 1/2 BSP                          |
| Construction:       | SS                               |
| Gross Weight (kg):  | 0.435                            |
|                     |                                  |

Products are supplied with full installation instructions and fixings. All measurements in mm and are nominal.