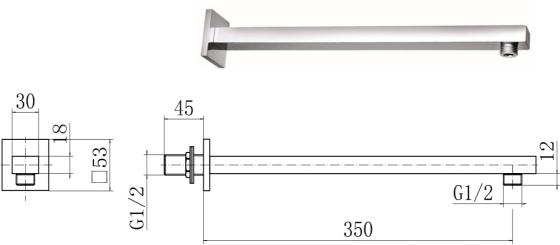

## PRODUCT SPECIFICATION

| Product Code:       | 9344                             |
|---------------------|----------------------------------|
| Finish:             | Chrome                           |
| Description:        | Square Wall Mounted Shower Arm 2 |
| Inlet Connections:  | 1/2 BSP                          |
| Outlet Connections: | 1/2 BSP                          |
| Construction:       | SS                               |
| Gross Weight (kg):  | 0.435                            |
|                     |                                  |