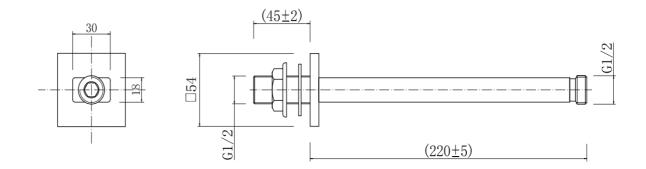

## PRODUCT SPECIFICATION

| Product Code:       | 9345               |
|---------------------|--------------------|
| Finish:             | Chrome             |
| Description:        | Square Ceiling Arm |
| Inlet Connections:  | 1/2 BSP            |
| Outlet Connections: | 1/2 BSP            |
| Construction:       | SS                 |
| Gross Weight (kg):  | 0.269              |
|                     |                    |

Products are supplied with full installation instructions and fixings. All measurements in mm and are nominal.