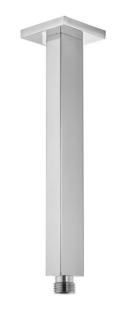

## **Observa 9345** SQUARE CEILING ARM - CHROME

## PRODUCT SPECIFICATION

| Product Code:       | 9345               |
|---------------------|--------------------|
| Finish:             | Chrome             |
| Description:        | Square Ceiling Arm |
| Inlet Connections:  | 1/2 BSP            |
| Outlet Connections: | 1/2 BSP            |
| Construction:       | SS                 |
| Gross Weight (kg):  | 0.269              |
|                     |                    |