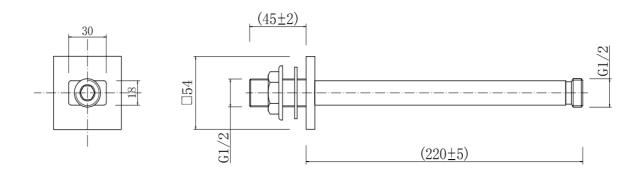

## PRODUCT SPECIFICATION

Product Code: 9345BL

Finish: Matt Black

Description: Square Ceiling Arm

Inlet Connections: 1/2 BSP
Outlet Connections: 1/2 BSP

Construction: SS Gross Weight (kg): 0.269