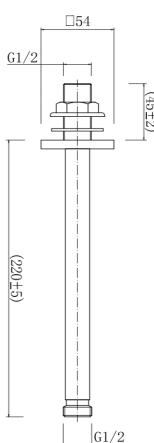

## PRODUCT SPECIFICATION

Product Code: 9345BRS

Finish: Brushed Brass

Description: Square Ceiling Arm

Inlet Connections: 1/2 BSPOutlet Connections: 1/2 BSP

Construction: SS Gross Weight (kg): 0.269