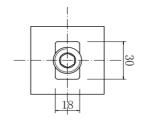

## PRODUCT SPECIFICATION

Product Code: 9345BRS

Finish: Brushed Brass

Description: Square Ceiling Arm

Inlet Connections: 1/2 BSPOutlet Connections: 1/2 BSP

Construction: SS Gross Weight (kg): 0.269